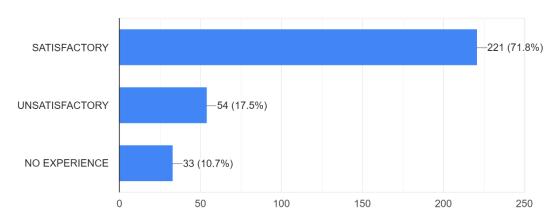

# 2.7.1 Student Satisfaction Survey (SSS) on overall institutional performance

COURSE 308 responses



#### **Drinking Water Facility**



## Canteen Facility

308 responses



## Waste management facility



## Functioning of ATMs in the campus

308 responses



## Functioning of ATMs in the campus



## Availability of stationery goods in the campus

308 responses



## Availability of photo copying centers in the campus



## Availability of Laboratory Equipment's

308 responses



## Use of teaching aids in the classroom



## Internet facility in the department

308 responses



## Computer Lab Facility



## Street light facility in / the campus

308 responses



## Transport facility from town to university



## Availability of Medicine in campus

308 responses



#### Placement Facility



## Facility for indoor/outdoor sports

308 responses



## Facility of Students counselling



## Facility for Organizing extracurricular activities

308 responses



## Quality of Food in the host