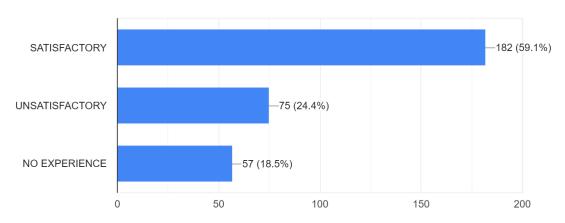

# 2.7.1 Student Satisfaction Survey (SSS) on overall institutional performance

COURSE 308 responses



#### **Drinking Water Facility**



## Canteen Facility

308 responses



## Waste management facility



## Functioning of ATMs in the campus

308 responses



## Functioning of ATMs in the campus



## Availability of stationery goods in the campus

308 responses



## Availability of photo copying centers in the campus



## Availability of Laboratory Equipment's

308 responses



## Use of teaching aids in the classroom



## Internet facility in the department

308 responses



## Computer Lab Facility



## Street light facility in / the campus

308 responses



## Transport facility from town to university



## Availability of Medicine in campus

308 responses



#### Placement Facility



## Facility for indoor/outdoor sports

308 responses



## Facility of Students counselling



## Facility for Organizing extracurricular activities

308 responses



## Quality of Food in the hostel



#### Grievance Redressal Mechanism

308 responses



## Quality of Lodging in the hostel



## Internal facility in the hostel

308 responses



#### Cleanli