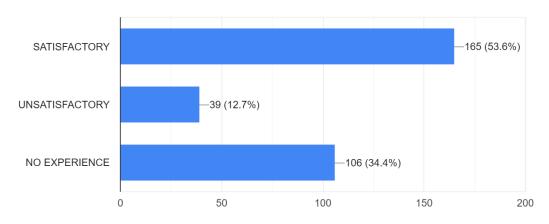

## Functioning of ATMs in the campus

## Availability of stationery goods in the campus

308 responses