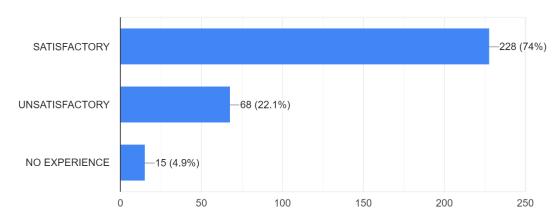

# 2.7.1 Student Satisfaction Survey (SSS) on overall institutional performance

COURSE 308 responses



#### **Drinking Water Facility**



## Canteen Facility

308 responses



## Waste management facility



## Functioning of ATMs in the campus

308 responses



## Functioning of ATMs in the campus



## Availability of stationery goods in the campus

308 responses



## Availability of photo copying centers in the campus



## Availability of Laboratory Equipment's

308 responses



## Use of teaching aids in the classroom



## Internet facility in the department

308 responses



## Computer Lab Facility



## Street light facility in / the campus

308 responses



## Transport facility from town to university



## Availability of Medicine in campus

308 responses



#### Placement Facility



## Facility for indoor/outdoor sports

308 responses



## Facility of Students counselling



## Facility for Organizing extracurricular activities

308 responses