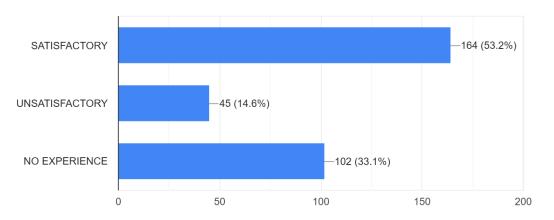

## Functioning of ATMs in the campus

308 responses

## Functioning of ATMs in the campus