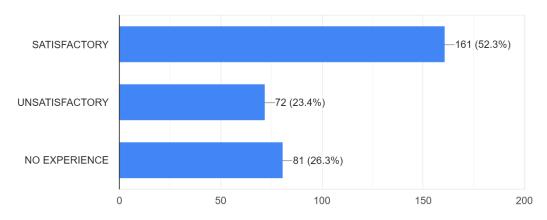

## Functioning of ATMs in the campus

308 responses

## Functioning of ATMs in the campus