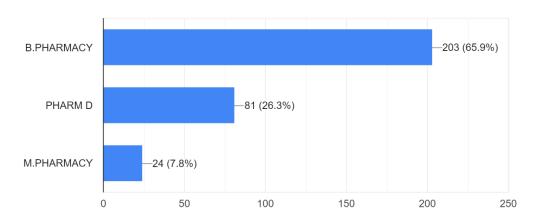

# 2.7.1 Student Satisfaction Survey (SSS) on overall institutional performance

COURSE 308 responses