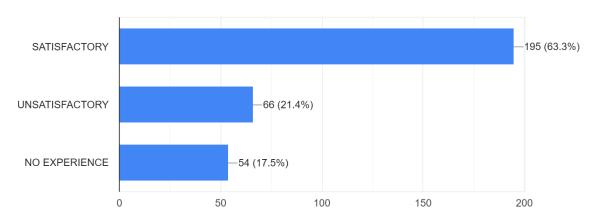

## Functioning of ATMs in the campus

308 responses

## Functioning of ATMs in the campus