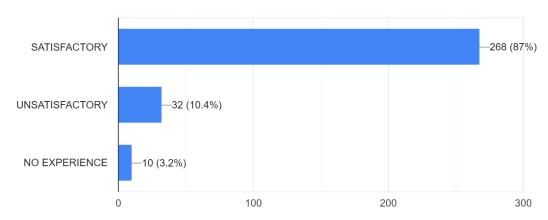

# 2.7.1 Student Satisfaction Survey (SSS) on overall institutional performance

COURSE 308 responses



#### **Drinking Water Facility**



## Canteen Facility

308 responses



## Waste management facility



## Functioning of ATMs in the campus

308 responses



## Functioning of ATMs in the campus



## Availability of stationery goods in the campus

308 responses



## Availability of photo copying centers in the campus



## Availability of Laboratory Equipment's

308 responses



## Use of teaching aids in the classroom



## Internet facility in the department

308 responses



## Computer Lab Facility



## Street light facility in / the campus

308 responses



## Transport facility from town to university



## Availability of Medicine in campus

308 responses



#### Placement Facility



## Facility for indoor/outdoor sports

308 responses



## Facility of Students counselling



## Facility for Organizing extra