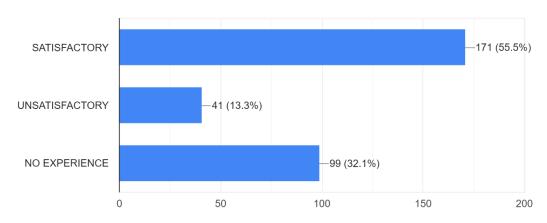

## Availability of photo copying centers in the campus

## Availability of Laboratory Equipment's

308 responses