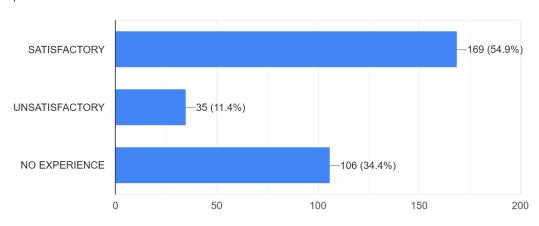

## Waste management facility

## Functioning of ATMs in the campus

308 responses