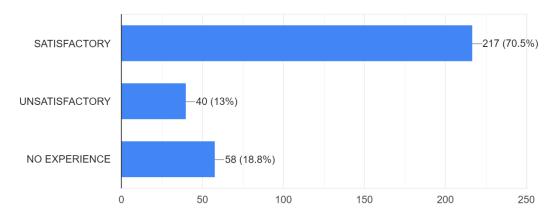

# 2.7.1 Student Satisfaction Survey (SSS) on overall institutional performance

COURSE 308 responses



#### **Drinking Water Facility**



## Canteen Facility

308 responses



## Waste management facility



## Functioning of ATMs in the campus

308 responses



## Functioning of ATMs in the campus



## Availability of stationery goods in the campus

308 responses



## Availability of photo copying centers in the campus



## Availability of Laboratory Equipment's

308 responses



## Use of teaching aids in the classroom



## Internet facility in the department

308 responses



## Computer Lab Facility



## Street light facility in / the campus

308 responses



## Transport facility from town to university



## Availability of Medicine in campus

308 responses



#### Placement Facility



## Facility for indoor/outdoor sports

308 responses



## Facility of Students counselling



## Facility for Organizing extracurricular activities

308 responses



## Quality of Food in the hostel



#### Grievance Redressal Mechanism

308 responses



## Quality of Lodging in the hostel



## Internal facility in the hostel

308 responses



#### Cleanliness in the hostel