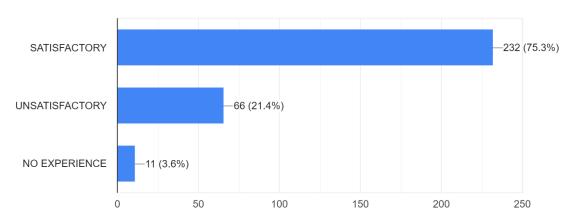

# 2.7.1 Student Satisfaction Survey (SSS) on overall institutional performance

COURSE 308 responses



#### **Drinking Water Facility**



## Canteen Facility

308 responses



## Waste management facility



## Functioning of ATMs in the campus

308 responses



## Functioning of ATMs in the campus



## Availability of stationery goods in the campus

308 responses



## Availability of photo copying centers in the campus



## Availability of Laboratory Equipment's

308 responses



## Use of teaching aids in the classroom



## Internet facility in the department

308 responses



## Computer Lab Facility



## Street light facility in / the campus

308 responses



## Transport facility from town to university



## Availability of Medicine in campus

308 responses



#### Placement Facility



## Facility for indoor/outdoor sports

308 responses



## Facility of Students counselling



## Facility for Organizing extracurricular activities

308 responses



## Quality of Food in the hostel



#### Grievance Redressal Mechanism

308 responses



## Quality of Lodging in the hostel



## Internal facility in the hostel

308 responses



#### Cleanliness in the hostel