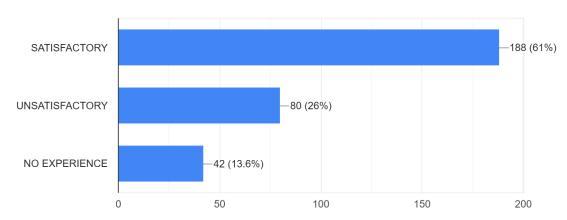

# 2.7.1 Student Satisfaction Survey (SSS) on overall institutional performance

COURSE 308 responses



#### **Drinking Water Facility**



## Canteen Facility

308 responses



## Waste management facility



## Functioning of ATMs in the campus

308 responses



## Functioning of ATMs in the campus



## Availability of stationery goods in the campus

308 responses



## Availability of photo copying centers in the campus



## Availability of Laboratory Equipment's

308 responses



## Use of teaching aids in the classroom



## Internet facility in the department

308 responses



## Computer Lab Facility



## Street light facility in / the campus

308 responses



## Transport facility from town to university



## Availability of Medicine in campus

308 responses



#### Placement Facility



## Facility for indoor/outdoor sports

308 responses



## Facility of Students counselling



## Facility for Organizing extracurricular activities

308 responses



## Quality of Food in the hostel



#### Grievance Redressal Mechanism

308 responses



## Quality of Lodging in the hostel



## Internal facility in the hostel

308 responses



#### Cleanliness in the hostel