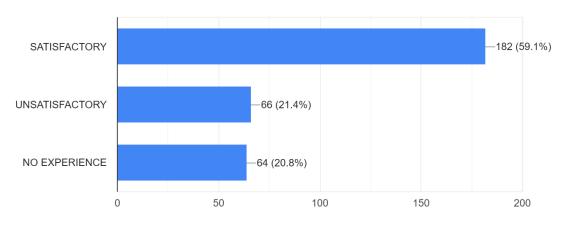

## Functioning of ATMs in the campus

308 responses

## Functioning of ATMs in the campus