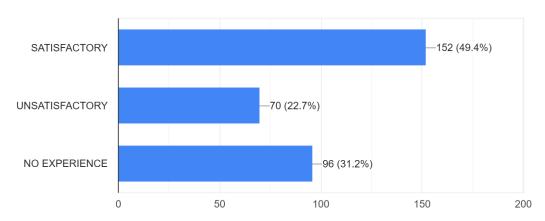

# 2.7.1 Student Satisfaction Survey (SSS) on overall institutional performance

COURSE 308 responses



#### **Drinking Water Facility**



## Canteen Facility

308 responses



## Waste management facility



## Functioning of ATMs in the campus

308 responses



## Functioning of ATMs in the campus



## Availability of stationery goods in the campus

308 responses



## Availability of photo copying centers in the campus



## Availability of Laboratory Equipment's

308 responses



## Use of teaching aids in the classroom



## Internet facility in the department

308 responses



## Computer Lab Facility



## Street light facility in / the campus

308 responses



## Transport facility from town to university



## Availability of Medicine in campus

308 responses



#### Placement Facility



## Facility for indoor/outdoor sports

308 responses



## Facility of Students counselling



## Facility for Organizing extracurricular activities

308 responses



## Quality of Food in the hostel



#### Grievance Redressal Mechanism

308 responses