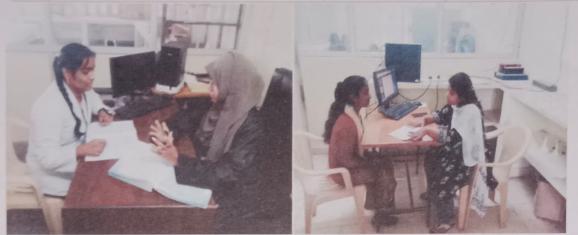

#### 1. Safety and Security:

- The campus is proved to be very secure due to its well maintained security system. CCTV cameras are present in the every floor, class rooms and at the main gate of the college building.
- These are connected to the Principal's chamber's computer system.
- The campus is guarded by security guards at the college gate and the main gate of the campus for 24x7.
- Visitors are allowed inside only after thorough enquiry and permission from the administrative office.
- Female staff members accompany the students during educational tours, industrial visits, NSS programs, clinical trainings, health camps, workshops, conferences etc. to ensure the safety and security of the female students.
- Transport facilities are provided in case of health emergencies and female staff members accompany the students during these situations.
- Grievance cell provides a congenial environment for female students and staff to express their problems.
- Samskruti College of Pharmacy conducts some awareness sessions to its female students and employees regarding various aspects of gender sensitization every year.
- The college has anti ragging committee to look after the prevention of ragging and developing the friendly atmosphere among the seniors and juniors.
- Ghatkesar Police play an active role in conducting anti ragging awareness for the students of Samskruti group of Institutions.

CCTV cameras arranged at College main gate and Principal's chamber.