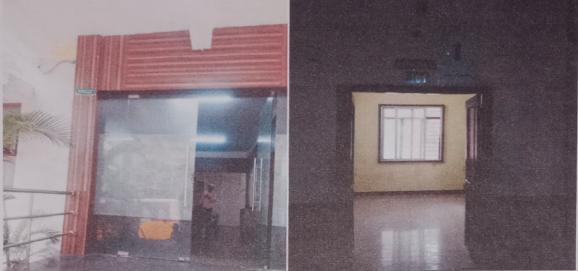

#### 3. Common room:

• The college provides the common room facility for relaxation and refreshment of the female students and faculty.

Principal Samskruti College of Pharr Kondapur (V), Ghatkesar (1 Medchal Dist. PIN-50136